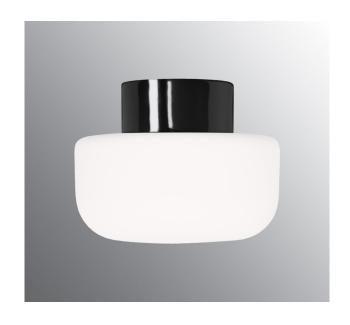

## Solenne 210/165

Solenne is designed by Kauppi & Kauppi and includes a total of seven lighting fixtures, all with generous matt opal glass shades and black or white glazed porcelain bases. Four of the fixtures follow our traditional range for ceiling, wall, and facade with IP44 ratings suitable for both indoor and outdoor installations. The collection also includes three more novel types of lighting fixtures, taking our pressed porcelain to new indoor contexts. Solenne includes a grand pendant with a corresponding porcelain ceiling cup, a new table luminaire with a wooden base, and Ifö Electric's very first floor lamp.

## **Specification**

| Base colour           | Black (NCS S 9000-N)     |
|-----------------------|--------------------------|
| Glass                 | Matt opalglas            |
| Glass thread (mm)     | 99 mm                    |
| Glass gasket          | Silicone                 |
| Diameter (mm)         | 210                      |
| Height (mm)           | 165                      |
| Lamp holder           | E27                      |
| Light source          | E27, max 40W (not incl.) |
| Lighting control      | E27, max 40W (not incl.) |
| Rated voltage         | 230V                     |
| IP class              | IP54                     |
| Insulation class      | II                       |
| D class               | No                       |
| IK class              | IK02                     |
| Ta                    | -30 - +25                |
| Installation          | Ceiling/wall             |
| CC measurement (mm)   | 60-66, 70                |
| Knock out opening     | 0                        |
| Cable inlet           | Bottom inlet             |
| Cable glands          | Bottom inlet             |
| Bridging              | Yes                      |
| Surface mounted cable | No                       |
| Connection            | Mantle screw             |
| Family                | Solenne                  |
| Design                | Каиррі & Каиррі          |
|                       |                          |