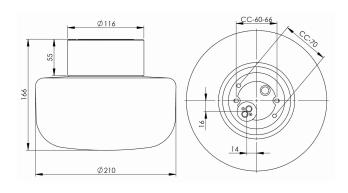

## **Specification**

| Base colour           | Black (NCS S 9000-N)     |
|-----------------------|--------------------------|
| Glass                 | Matt opalglas            |
| Glass thread (mm)     | 99 mm                    |
| Glass gasket          | Silicone                 |
| Diameter (mm)         | 210                      |
| Height (mm)           | 165                      |
| Lamp holder           | E27                      |
| Light source          | E27, max 40W (not incl.) |
| Lighting control      | E27, max 40W (not incl.) |
| Rated voltage         | 230V                     |
| IP class              | IP54                     |
| Insulation class      | II                       |
| D class               | No                       |
| IK class              | IK02                     |
| Ta                    | -30 - +25                |
| Installation          | Ceiling/wall             |
| CC measurement (mm)   | 60-66, 70                |
| Knock out opening     | 0                        |
| Cable inlet           | Bottom inlet             |
| Cable glands          | Bottom inlet             |
| Bridging              | Yes                      |
| Surface mounted cable | No                       |
| Connection            | Mantle screw             |
| Family                | Solenne                  |
| Design                | Каиррі & Каиррі          |
|                       |                          |