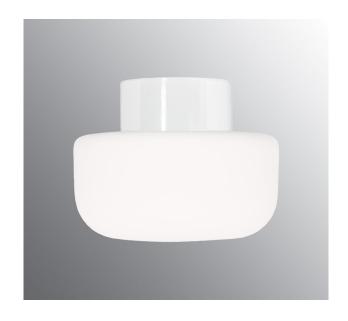

## Solenne 210/165

Solenne is designed by Kauppi & Kauppi and includes a total of seven lighting fixtures, all with generous matt opal glass shades and black or white glazed porcelain bases. Four of the fixtures follow our traditional range for ceiling, wall, and facade with IP44 ratings suitable for both indoor and outdoor installations. The collection also includes three more novel types of lighting fixtures, taking our pressed porcelain to new indoor contexts. Solenne includes a grand pendant with a corresponding porcelain ceiling cup, a new table luminaire with a wooden base, and Ifö Electric's very first floor lamp.

## **Specification**

| Base colour           | White (NCS \$ 1000-N)    |
|-----------------------|--------------------------|
| Glass                 | Matt opalglas            |
| Glass thread (mm)     | 99 mm                    |
| Glass gasket          | Silicone                 |
| Diameter (mm)         | 210                      |
| Height (mm)           | 165                      |
| Lamp holder           | E27                      |
| Light source          | E27, max 40W (not incl.) |
| Lighting control      | E27, max 40W (not incl.) |
| Rated voltage         | 230V                     |
| IP class              | IP54                     |
| Insulation class      | II                       |
| D class               | No                       |
| IK class              | IK02                     |
| Ta                    | -30 - +25                |
| Installation          | Ceiling/wall             |
| CC measurement (mm)   | 60-66, 70                |
| Knock out opening     | 0                        |
| Cable inlet           | Bottom inlet             |
| Cable glands          | Bottom inlet             |
| Bridging              | Yes                      |
| Surface mounted cable | No                       |
| Connection            | Mantle screw             |
| Family                | Solenne                  |
| Design                | Каиррі & Каиррі          |
|                       |                          |