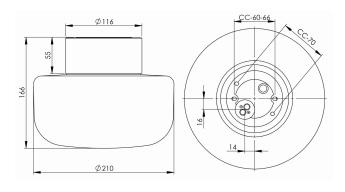

## **Specification**

| Base colour           | White (NCS \$ 1000-N)    |
|-----------------------|--------------------------|
| Glass                 | Matt opalglas            |
| Glass thread (mm)     | 99 mm                    |
| Glass gasket          | Silicone                 |
| Diameter (mm)         | 210                      |
| Height (mm)           | 165                      |
| Lamp holder           | E27                      |
| Light source          | E27, max 40W (not incl.) |
| Lighting control      | E27, max 40W (not incl.) |
| Rated voltage         | 230V                     |
| IP class              | IP54                     |
| Insulation class      | II                       |
| D class               | No                       |
| IK class              | IK02                     |
| Ta                    | -30 - +25                |
| Installation          | Ceiling/wall             |
| CC measurement (mm)   | 60-66, 70                |
| Knock out opening     | 0                        |
| Cable inlet           | Bottom inlet             |
| Cable glands          | Bottom inlet             |
| Bridging              | Yes                      |
| Surface mounted cable | No                       |
| Connection            | Mantle screw             |
| Family                | Solenne                  |
| Design                | Каиррі & Каиррі          |
|                       |                          |