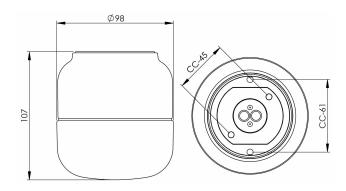

## **Specification**

| -                     |                         |
|-----------------------|-------------------------|
| Material              | Porcelain               |
| Base colour           | White (NCS S 1000-N)    |
| Glass                 | Matt opal glass         |
| Glass thread (mm)     | 84,5 mm                 |
| Glass gasket          | Silicone                |
| Weight                | 0,73 kg                 |
| Diameter (mm)         | 98                      |
| Height (mm)           | 108                     |
| Lamp holder           | G9                      |
| Light source          | Max 25W wall (included) |
| Effect                | Max 25W wall            |
| Rated voltage         | 230V                    |
| IP class              | IP44                    |
| Insulation class      | II                      |
| Energy class          | G                       |
| D class               | No                      |
| IK class              | IK02                    |
| Ta                    | Max +125                |
| Installation          | Wall                    |
| CC measurement (mm)   | 61                      |
| Knock out opening     | 0                       |
| Cable inlet           | Bottom inlet            |
| Cable glands          | Bottom inlet            |
| Cable area, max       | Ma2 x 2,5 mm2           |
| Bridging              | Yes                     |
| Surface mounted cable | No                      |
| Connection            | Screw connector         |
| Family                | Sauna                   |
| Design                | Каиррі & Каиррі         |
|                       |                         |