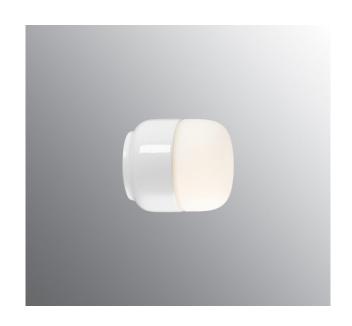

# Ohm 100/110 Sauna

A family of porcelain luminaires for walls, ceilings and tables. Designed by Kauppi & Kauppi, the soft curves and restrained silhouette references to both Scandinavian design and ancient Japanese tableware.

## **Specification**

| -                     |                         |
|-----------------------|-------------------------|
| Material              | Porcelain               |
| Base colour           | White (NCS S 1000-N)    |
| Glass                 | Matt opal glass         |
| Glass thread (mm)     | 84,5 mm                 |
| Glass gasket          | Silicone                |
| Weight                | 0,73 kg                 |
| Diameter (mm)         | 98                      |
| Height (mm)           | 108                     |
| Lamp holder           | G9                      |
| Light source          | Max 25W wall (included) |
| Effect                | Max 25W wall            |
| Rated voltage         | 230V                    |
| IP class              | IP44                    |
| Insulation class      | II                      |
| Energy class          | G                       |
| D class               | No                      |
| IK class              | IK02                    |
| Ta                    | Max +125                |
| Installation          | Wall                    |
| CC measurement (mm)   | 61                      |
| Knock out opening     | 0                       |
| Cable inlet           | Bottom inlet            |
| Cable glands          | Bottom inlet            |
| Cable area, max       | Ma2 x 2,5 mm2           |
| Bridging              | Yes                     |
| Surface mounted cable | No                      |
| Connection            | Screw connector         |
| Family                | Sauna                   |
| Design                | Каиррі & Каиррі         |
|                       |                         |