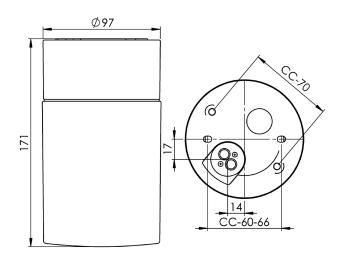

#### **Specification**

| Base colour         White (NCS \$ 1000-N)           Glass         Clear glass           Glass thread (mm)         84,5 mm           Glass gasket         Silicone           Weight         0,88 kg           Diameter (mm)         97           Height (mm)         171           Lamp holder         E27           Light source         E27, max 75W (not inc           Effect         Max 75W           Rated voltage         230V           IP class         IP44           Insulation class         II           D class         No           IK class         IK02           Ta         -30 - +25           Installation         Ceiling/wall           CC measurement (mm)         60-66, 70           Knock out opening         0           Cable inlet         Bottom inlet                                                                                                                                                                                                                                                                                                                                                                                                                                                                                                                                                                                                                                                                                                                                                                                                                                                                                                                                                                                                                                                                                                                                                                                                                                                                                                           |        |
|-----------------------------------------------------------------------------------------------------------------------------------------------------------------------------------------------------------------------------------------------------------------------------------------------------------------------------------------------------------------------------------------------------------------------------------------------------------------------------------------------------------------------------------------------------------------------------------------------------------------------------------------------------------------------------------------------------------------------------------------------------------------------------------------------------------------------------------------------------------------------------------------------------------------------------------------------------------------------------------------------------------------------------------------------------------------------------------------------------------------------------------------------------------------------------------------------------------------------------------------------------------------------------------------------------------------------------------------------------------------------------------------------------------------------------------------------------------------------------------------------------------------------------------------------------------------------------------------------------------------------------------------------------------------------------------------------------------------------------------------------------------------------------------------------------------------------------------------------------------------------------------------------------------------------------------------------------------------------------------------------------------------------------------------------------------------------------------------------|--------|
| Glass thread (mm)         84,5 mm           Glass gasket         Silicone           Weight         0,88 kg           Diameter (mm)         97           Height (mm)         171           Lamp holder         E27           Light source         E27, max 75W (not inc           Effect         Max 75W           Rated voltage         230V           IP class         IP44           Insulation class         II           D class         No           IK class         IK02           Ta         -30 - +25           Installation         Ceiling/wall           CC measurement (mm)         60-66, 70           Knock out opening         0                                                                                                                                                                                                                                                                                                                                                                                                                                                                                                                                                                                                                                                                                                                                                                                                                                                                                                                                                                                                                                                                                                                                                                                                                                                                                                                                                                                                                                              | luded) |
| Glass gasket         Silicone           Weight         0,88 kg           Diameter (mm)         97           Height (mm)         171           Lamp holder         E27           Light source         E27, max 75W (not incention)           Effect         Max 75W           Rated voltage         230V           IP class         IP44           Insulation class         II           D class         No           IK class         IK02           Ta         -30 - +25           Installation         Ceiling/wall           CC measurement (mm)         60-66, 70           Knock out opening         0                                                                                                                                                                                                                                                                                                                                                                                                                                                                                                                                                                                                                                                                                                                                                                                                                                                                                                                                                                                                                                                                                                                                                                                                                                                                                                                                                                                                                                                                                   | luded) |
| Weight         0,88 kg           Diameter (mm)         97           Height (mm)         171           Lamp holder         E27           Light source         E27, max 75W (not incent feet)           Effect         Max 75W           Rated voltage         230V           IP class         IP44           Insulation class         II           D class         No           IK class         IK02           Ta         -30 - +25           Installation         Ceiling/wall           CC measurement (mm)         60-66, 70           Knock out opening         0                                                                                                                                                                                                                                                                                                                                                                                                                                                                                                                                                                                                                                                                                                                                                                                                                                                                                                                                                                                                                                                                                                                                                                                                                                                                                                                                                                                                                                                                                                                         | luded) |
| Diameter (mm)         97           Height (mm)         171           Lamp holder         E27           Light source         E27, max 75W (not inceed for the continuous con                                                                                                         | luded) |
| Height (mm)         171           Lamp holder         E27           Light source         E27, max 75W (not inceed the property of the pr                                                                      | luded) |
| Lamp holder         E27           Light source         E27, max 75W (not inceed filter)           Effect         Max 75W           Rated voltage         230V           IP class         IP44           Insulation class         II           D class         No           IK class         IK02           Ta         -30 - +25           Installation         Ceiling/wall           CC measurement (mm)         60-66, 70           Knock out opening         0                                                                                                                                                                                                                                                                                                                                                                                                                                                                                                                                                                                                                                                                                                                                                                                                                                                                                                                                                                                                                                                                                                                                                                                                                                                                                                                                                                                                                                                                                                                                                                                                                             | luded) |
| Light source         E27, max 75W (not income fell to the | luded) |
| Effect         Max 75W           Rated voltage         230V           IP class         IP44           Insulation class         II           D class         No           IK class         IK02           Ta         -30 - +25           Installation         Ceiling/wall           CC measurement (mm)         60-66, 70           Knock out opening         0                                                                                                                                                                                                                                                                                                                                                                                                                                                                                                                                                                                                                                                                                                                                                                                                                                                                                                                                                                                                                                                                                                                                                                                                                                                                                                                                                                                                                                                                                                                                                                                                                                                                                                                               | luded) |
| Rated voltage         230V           IP class         IP44           Insulation class         II           D class         No           IK class         IK02           Ta         -30 - +25           Installation         Ceiling/wall           CC measurement (mm)         60-66, 70           Knock out opening         0                                                                                                                                                                                                                                                                                                                                                                                                                                                                                                                                                                                                                                                                                                                                                                                                                                                                                                                                                                                                                                                                                                                                                                                                                                                                                                                                                                                                                                                                                                                                                                                                                                                                                                                                                                |        |
| P class   P44     Insulation class   II     D class   No     IK class   IK02     Ta   -30 - +25     Installation   Ceiling/wall     CC measurement (mm)   60-66, 70     Knock out opening   0                                                                                                                                                                                                                                                                                                                                                                                                                                                                                                                                                                                                                                                                                                                                                                                                                                                                                                                                                                                                                                                                                                                                                                                                                                                                                                                                                                                                                                                                                                                                                                                                                                                                                                                                                                                                                                                                                                 |        |
| Insulation class   II                                                                                                                                                                                                                                                                                                                                                                                                                                                                                                                                                                                                                                                                                                                                                                                                                                                                                                                                                                                                                                                                                                                                                                                                                                                                                                                                                                                                                                                                                                                                                                                                                                                                                                                                                                                                                                                                                                                                                                                                                                                                         |        |
| D class         No           IK class         IK02           Ta         -30 - +25           Installation         Ceiling/wall           CC measurement (mm)         60-66, 70           Knock out opening         0                                                                                                                                                                                                                                                                                                                                                                                                                                                                                                                                                                                                                                                                                                                                                                                                                                                                                                                                                                                                                                                                                                                                                                                                                                                                                                                                                                                                                                                                                                                                                                                                                                                                                                                                                                                                                                                                           |        |
| IK class         IK02           Ta         -30 - +25           Installation         Ceiling/wall           CC measurement (mm)         60-66, 70           Knock out opening         0                                                                                                                                                                                                                                                                                                                                                                                                                                                                                                                                                                                                                                                                                                                                                                                                                                                                                                                                                                                                                                                                                                                                                                                                                                                                                                                                                                                                                                                                                                                                                                                                                                                                                                                                                                                                                                                                                                        |        |
| Ta         -30 - +25           Installation         Ceiling/wall           CC measurement (mm)         60-66, 70           Knock out opening         0                                                                                                                                                                                                                                                                                                                                                                                                                                                                                                                                                                                                                                                                                                                                                                                                                                                                                                                                                                                                                                                                                                                                                                                                                                                                                                                                                                                                                                                                                                                                                                                                                                                                                                                                                                                                                                                                                                                                        |        |
| Installation Ceiling/wall CC measurement (mm) 60-66, 70 Knock out opening 0                                                                                                                                                                                                                                                                                                                                                                                                                                                                                                                                                                                                                                                                                                                                                                                                                                                                                                                                                                                                                                                                                                                                                                                                                                                                                                                                                                                                                                                                                                                                                                                                                                                                                                                                                                                                                                                                                                                                                                                                                   |        |
| CC measurement (mm) 60-66, 70 Knock out opening 0                                                                                                                                                                                                                                                                                                                                                                                                                                                                                                                                                                                                                                                                                                                                                                                                                                                                                                                                                                                                                                                                                                                                                                                                                                                                                                                                                                                                                                                                                                                                                                                                                                                                                                                                                                                                                                                                                                                                                                                                                                             |        |
| Knock out opening 0                                                                                                                                                                                                                                                                                                                                                                                                                                                                                                                                                                                                                                                                                                                                                                                                                                                                                                                                                                                                                                                                                                                                                                                                                                                                                                                                                                                                                                                                                                                                                                                                                                                                                                                                                                                                                                                                                                                                                                                                                                                                           |        |
|                                                                                                                                                                                                                                                                                                                                                                                                                                                                                                                                                                                                                                                                                                                                                                                                                                                                                                                                                                                                                                                                                                                                                                                                                                                                                                                                                                                                                                                                                                                                                                                                                                                                                                                                                                                                                                                                                                                                                                                                                                                                                               |        |
| Calabata Battana ialat                                                                                                                                                                                                                                                                                                                                                                                                                                                                                                                                                                                                                                                                                                                                                                                                                                                                                                                                                                                                                                                                                                                                                                                                                                                                                                                                                                                                                                                                                                                                                                                                                                                                                                                                                                                                                                                                                                                                                                                                                                                                        |        |
| Cable inlet <b>bottom inlet</b>                                                                                                                                                                                                                                                                                                                                                                                                                                                                                                                                                                                                                                                                                                                                                                                                                                                                                                                                                                                                                                                                                                                                                                                                                                                                                                                                                                                                                                                                                                                                                                                                                                                                                                                                                                                                                                                                                                                                                                                                                                                               |        |
| Cable glands Bottom inlet                                                                                                                                                                                                                                                                                                                                                                                                                                                                                                                                                                                                                                                                                                                                                                                                                                                                                                                                                                                                                                                                                                                                                                                                                                                                                                                                                                                                                                                                                                                                                                                                                                                                                                                                                                                                                                                                                                                                                                                                                                                                     |        |
| Cable area, max Max 2 x 2,5 mm2                                                                                                                                                                                                                                                                                                                                                                                                                                                                                                                                                                                                                                                                                                                                                                                                                                                                                                                                                                                                                                                                                                                                                                                                                                                                                                                                                                                                                                                                                                                                                                                                                                                                                                                                                                                                                                                                                                                                                                                                                                                               |        |
| Bridging Yes                                                                                                                                                                                                                                                                                                                                                                                                                                                                                                                                                                                                                                                                                                                                                                                                                                                                                                                                                                                                                                                                                                                                                                                                                                                                                                                                                                                                                                                                                                                                                                                                                                                                                                                                                                                                                                                                                                                                                                                                                                                                                  |        |
| Surface mounted cable No                                                                                                                                                                                                                                                                                                                                                                                                                                                                                                                                                                                                                                                                                                                                                                                                                                                                                                                                                                                                                                                                                                                                                                                                                                                                                                                                                                                                                                                                                                                                                                                                                                                                                                                                                                                                                                                                                                                                                                                                                                                                      |        |
| Connection Mantle screw                                                                                                                                                                                                                                                                                                                                                                                                                                                                                                                                                                                                                                                                                                                                                                                                                                                                                                                                                                                                                                                                                                                                                                                                                                                                                                                                                                                                                                                                                                                                                                                                                                                                                                                                                                                                                                                                                                                                                                                                                                                                       |        |
| Family Opus                                                                                                                                                                                                                                                                                                                                                                                                                                                                                                                                                                                                                                                                                                                                                                                                                                                                                                                                                                                                                                                                                                                                                                                                                                                                                                                                                                                                                                                                                                                                                                                                                                                                                                                                                                                                                                                                                                                                                                                                                                                                                   |        |
| Design <b>Duoform</b>                                                                                                                                                                                                                                                                                                                                                                                                                                                                                                                                                                                                                                                                                                                                                                                                                                                                                                                                                                                                                                                                                                                                                                                                                                                                                                                                                                                                                                                                                                                                                                                                                                                                                                                                                                                                                                                                                                                                                                                                                                                                         |        |