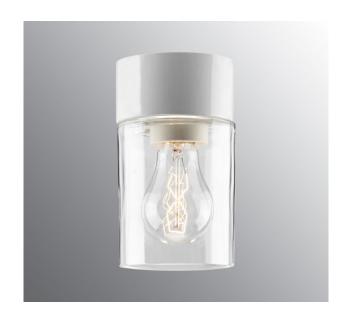

# Opus 100/175

Opus 100/175 is an elegant cylindrical shaped light fitting. Its timeless design is suitable for wall or ceiling installation, both indoors and outdoors. It is available with both matt opal and clear glass shade.