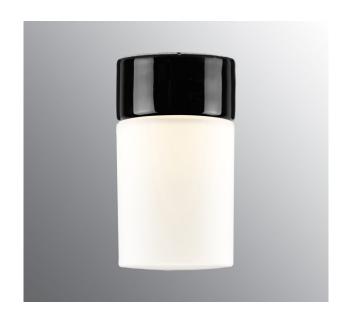

## Opus 100/175

Opus 100/175 is an elegant cylindrical shaped light fitting. Its timeless design is suitable for wall or ceiling installation, both indoors and outdoors. It is available with both matt opal and clear glass shade.

## **Specification**

| Material              | Porcelain                   |
|-----------------------|-----------------------------|
| Base colour           | Black (NCS S 9000-N)        |
| Glass                 | Matt opal glass             |
| Glass thread (mm)     | 84,5 mm                     |
| Glass gasket          | Silicone                    |
| Weight                | 0,88 kg                     |
| Diameter (mm)         | 97                          |
| Height (mm)           | 171                         |
| Lamp holder           | E27                         |
| Light source          | E27, max 75W (not included) |
| Effect                | Max 75W                     |
| Rated voltage         | 230V                        |
| IP class              | IP44                        |
| Insulation class      | II                          |
| D class               | No                          |
| IK class              | IK02                        |
| Ta                    | -30 - +25                   |
| Installation          | Ceiling/wall                |
| CC measurement (mm)   | 60-66, 70                   |
| Knock out opening     | 0                           |
| Cable inlet           | Bottom inlet                |
| Cable glands          | Bottom inlet                |
| Cable area, max       | Max 2 x 2,5 mm2             |
| Bridging              | Yes                         |
| Surface mounted cable | No                          |
| Connection            | Mantle screw                |
| Family                | Opus                        |
| Design                | Duoform                     |
|                       |                             |