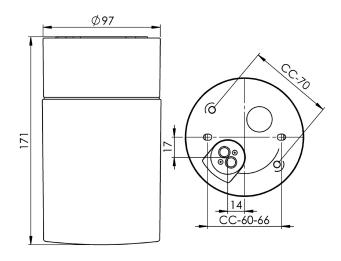

## **Specification**

| Material              | Porcelain                   |
|-----------------------|-----------------------------|
| Base colour           | Black (NCS S 9000-N)        |
| Glass                 | Matt opal glass             |
| Glass thread (mm)     | 84,5 mm                     |
| Glass gasket          | Silicone                    |
| Weight                | 0,88 kg                     |
| Diameter (mm)         | 97                          |
| Height (mm)           | 171                         |
| Lamp holder           | E27                         |
| Light source          | E27, max 75W (not included) |
| Effect                | Max 75W                     |
| Rated voltage         | 230V                        |
| IP class              | IP44                        |
| Insulation class      | II                          |
| D class               | No                          |
| IK class              | IK02                        |
| Ta                    | -30 - +25                   |
| Installation          | Ceiling/wall                |
| CC measurement (mm)   | 60-66, 70                   |
| Knock out opening     | 0                           |
| Cable inlet           | Bottom inlet                |
| Cable glands          | Bottom inlet                |
| Cable area, max       | Max 2 x 2,5 mm2             |
| Bridging              | Yes                         |
| Surface mounted cable | No                          |
| Connection            | Mantle screw                |
| Family                | Opus                        |
| Design                | Duoform                     |
|                       |                             |