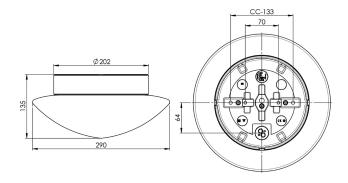

## **Specification**

| Material              | Porcelain                   |
|-----------------------|-----------------------------|
| Base colour           | White (NCS S 1000-N)        |
| Glass                 | Matt opal glass             |
| Glass thread (mm)     | 185,5 mm                    |
| Glass gasket          | Silicone                    |
| Weight                | 2,3 kg                      |
| Diameter (mm)         | 290                         |
| Height (mm)           | 135                         |
| Lamp holder           | E27                         |
| Light source          | E27, max 75W (not included) |
| Effect                | Max 75W                     |
| Rated voltage         | 230V                        |
| IP class              | IP44                        |
| Insulation class      | II                          |
| D class               | No                          |
| IK class              | IK02                        |
| Та                    | -30 - +25                   |
| Installation          | Ceiling/wall                |
| CC measurement (mm)   | 133, 70                     |
| Knock out opening     | 3                           |
| Cable inlet           | Bottom inlet                |
| Cable glands          | Bottom inlet                |
| Cable area, max       | Max 2 x 2,5 mm2             |
| Bridging              | Yes                         |
| Surface mounted cable | Yes                         |
| Connection            | Screw connector             |
| Family                | Contrast                    |
| Design                | Duoform                     |
|                       |                             |