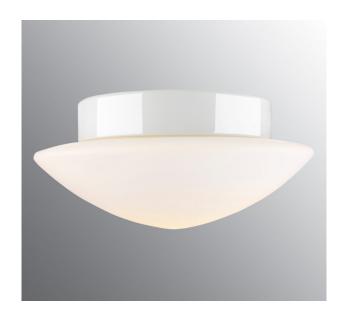

## **Contrast Solhem**

Contrast is a series with different shades in matt opal glass. Each type of glass has received its own local name to honour the area. Ifö Contrast is suitable for both private and public settings.