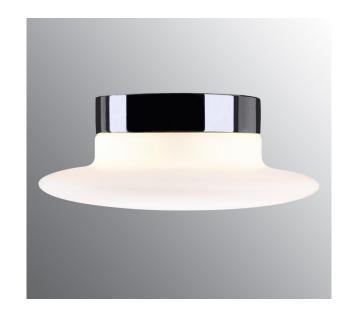

## **Aton Cairo Large**

Aton, a sun god of Egyptian mythology, has given his name to this beautiful series. These light fittings works well both alone or in groups.

| EAN / GTIN       | 7312907305168 |
|------------------|---------------|
| E-number         | 7511451       |
| Article no.      | 7305-500-16   |
| Type designation | 7038A         |

## **Specification**

| Material              | Porcelain                   |
|-----------------------|-----------------------------|
| Base colour           | Black (NCS S 9000-N)        |
| Glass                 | Matt opal glass             |
| Glass thread (mm)     | 185,5 mm                    |
| Glass gasket          | Silicone                    |
| Weight                | 3,7 kg                      |
| Diameter (mm)         | 340                         |
| Height (mm)           | 134                         |
| Lamp holder           | E27                         |
| Light source          | E27, max 75W (not included) |
| Effect                | 75W                         |
| Rated voltage         | 230V                        |
| IP class              | IP44                        |
| Insulation class      | II                          |
| D class               | No                          |
| IK class              | IK02                        |
| Ta                    | -30 - +25                   |
| Installation          | Ceiling/wall                |
| CC measurement (mm)   | 133, 70                     |
| Knock out opening     | 3                           |
| Cable inlet           | Bottom inlet                |
| Cable glands          | Bottom inlet                |
| Cable area, max       | Max 2 x 2,5 mm2             |
| Bridging              | Yes                         |
| Surface mounted cable | Yes                         |
| Connection            | Screw connector             |
| Family                | Aton                        |
| Design                | Håkan Svennesson SD         |
|                       |                             |