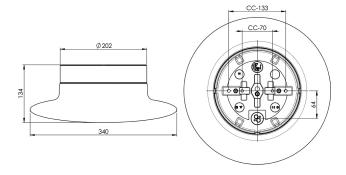

## **Specification**

| Material              | Porcelain                   |
|-----------------------|-----------------------------|
| Base colour           | Black (NCS S 9000-N)        |
| Glass                 | Matt opal glass             |
| Glass thread (mm)     | 185,5 mm                    |
| Glass gasket          | Silicone                    |
| Weight                | 3,7 kg                      |
| Diameter (mm)         | 340                         |
| Height (mm)           | 134                         |
| Lamp holder           | E27                         |
| Light source          | E27, max 75W (not included) |
| Effect                | 75W                         |
| Rated voltage         | 230V                        |
| IP class              | IP44                        |
| Insulation class      | II                          |
| D class               | No                          |
| IK class              | IK02                        |
| Ta                    | -30 - +25                   |
| Installation          | Ceiling/wall                |
| CC measurement (mm)   | 133, 70                     |
| Knock out opening     | 3                           |
| Cable inlet           | Bottom inlet                |
| Cable glands          | Bottom inlet                |
| Cable area, max       | Max 2 x 2,5 mm2             |
| Bridging              | Yes                         |
| Surface mounted cable | Yes                         |
| Connection            | Screw connector             |
| Family                | Aton                        |
| Design                | Håkan Svennesson SD         |
|                       |                             |