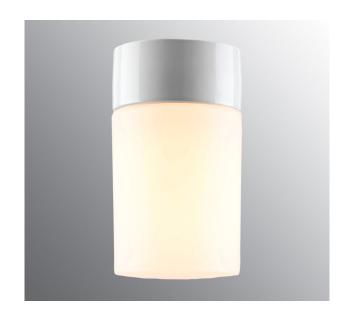

## Opus 120/200

Opus 100/175 is an elegant cylindrical shaped light fitting. Its timeless design is suitable for wall or ceiling installation, both indoors and outdoors. It is available with both matt opal and clear glass shade.