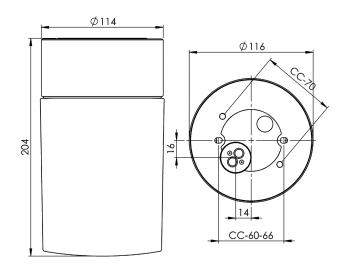

| 7312907244108 |
|---------------|
| 7530832       |
| 7244-500-10   |
| 52760         |
| 3032245       |
| 4112850       |
|               |

| Specification         |                             |
|-----------------------|-----------------------------|
| Material              | Porcelain                   |
| Base colour           | White (NCS S 1000-N)        |
| Glass                 | Matt opal glass             |
| Glass thread (mm)     | 99 mm                       |
| Glass gasket          | Silicone                    |
| Weight                | 1,4 kg                      |
| Diameter (mm)         | 116                         |
| Height (mm)           | 204                         |
| Lamp holder           | E27                         |
| Light source          | E27, max 60W (not included) |
| Effect                | Max 60W                     |
| Rated voltage         | 230V                        |
| IP class              | IP54                        |
| Insulation class      | II                          |
| D class               | No                          |
| IK class              | IK02                        |
| Та                    | -30 - +25                   |
| Installation          | Ceiling/wall                |
| CC measurement (mm)   | 60-66, 70                   |
| Knock out opening     | 0                           |
| Cable inlet           | Bottom inlet                |
| Cable glands          | Bottom inlet                |
| Cable area, max       | Max 2 x 2,5 mm2             |
| Bridging              | Yes                         |
| Surface mounted cable | No                          |
| Connection            | Mantle screw                |
| Family                | Opus                        |
| Design                | Duoform                     |
|                       |                             |