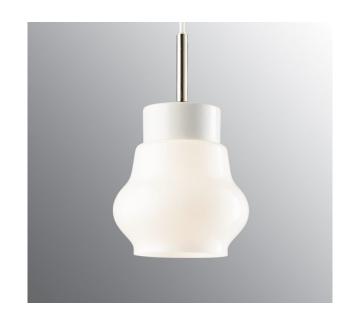

# Smycka Emma pendant white/white

Pendant luminaires in black or white base, with textile cord in black or white. Celing rose in porcelain. And four different shades in either clear glass or shiny opal. Fits as well as decoration lighting in a window, ny a reading chair or as a graceful and beautiful work light above the kitchen island or a writing surface.