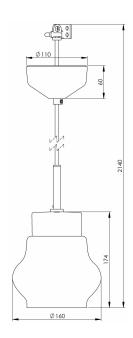

#### **Specification**

| Material              | Porcelain                   |
|-----------------------|-----------------------------|
| Base colour           | White (NCS S 1000-N)        |
| Glass                 | Shiny opal glass            |
| Glass gasket          | Silicone                    |
| Weight                | 1,00 kg                     |
| Diameter (mm)         | 160                         |
| Height (mm)           | 174                         |
| Lamp holder           | E27                         |
| Light source          | E27, max 60W (not included) |
| Effect                | Max 60W                     |
| Rated voltage         | 230V                        |
| IP class              | IP20                        |
| Insulation class      | II                          |
| D class               | No                          |
| IK class              | IK02                        |
| Ta                    | -30 - +25                   |
| Installation          | Ceiling                     |
| Knock out opening     | 0                           |
| Cable area, max       | Max 2 x 2,5 mm2             |
| Bridging              | Yes                         |
| Surface mounted cable | No                          |
| Connection            | Terminal block              |
| Family                | Smycka                      |
| Design                | Håkan Svennesson SD         |

## Luminaire specific information

Equipped with textile cable (2m) with ceiling rose in porcelain and a terminal on the end.