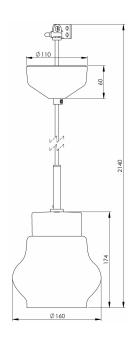

#### **Specification**

| Material              | Porcelain                   |
|-----------------------|-----------------------------|
| Base colour           | Black (NCS S 9000-N)        |
| Glass                 | Clear glass                 |
| Glass gasket          | Silicone                    |
| Weight                | 1,00 kg                     |
| Diameter (mm)         | 160                         |
| Height (mm)           | 174                         |
| Lamp holder           | E27                         |
| Light source          | E27, max 60W (not included) |
| Effect                | Max 60W                     |
| Rated voltage         | 230V                        |
| IP class              | IP20                        |
| Insulation class      | II                          |
| D class               | No                          |
| IK class              | IK02                        |
| Ta                    | -30 - +25                   |
| Installation          | Ceiling                     |
| Knock out opening     | 0                           |
| Cable area, max       | Max 2 x 2,5 mm2             |
| Bridging              | Yes                         |
| Surface mounted cable | No                          |
| Connection            | Terminal block              |
| Family                | Smycka                      |
| Design                | Håkan Svennesson SD         |

## Luminaire specific information

Equipped with textile cable (2m) with ceiling rose in porcelain and a terminal on the end.