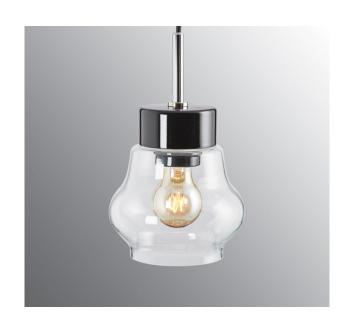

# Smycka Emma pendant black/black

Pendant luminaires in black or white base, with textile cord in black or white. Celing rose in porcelain. And four different shades in either clear glass or shiny opal. Fits as well as decoration lighting in a window, ny a reading chair or as a graceful and beautiful work light above the kitchen island or a writing surface.

#### **Specification**

| Material              | Porcelain                   |
|-----------------------|-----------------------------|
| Base colour           | Black (NCS S 9000-N)        |
| Glass                 | Clear glass                 |
| Glass gasket          | Silicone                    |
| Weight                | 1,00 kg                     |
| Diameter (mm)         | 160                         |
| Height (mm)           | 174                         |
| Lamp holder           | E27                         |
| Light source          | E27, max 60W (not included) |
| Effect                | Max 60W                     |
| Rated voltage         | 230V                        |
| IP class              | IP20                        |
| Insulation class      | II                          |
| D class               | No                          |
| IK class              | IK02                        |
| Ta                    | -30 - +25                   |
| Installation          | Ceiling                     |
| Knock out opening     | 0                           |
| Cable area, max       | Max 2 x 2,5 mm2             |
| Bridging              | Yes                         |
| Surface mounted cable | No                          |
| Connection            | Terminal block              |
| Family                | Smycka                      |
| Design                | Håkan Svennesson SD         |