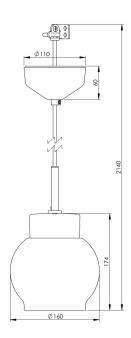

## **Specification**

| Material              | Porcelain                   |
|-----------------------|-----------------------------|
| Base colour           | Black (NCS S 9000-N)        |
| Glass                 | Shiny opal glass            |
| Glass gasket          | Silicone                    |
| Weight                | 1,00 kg                     |
| Diameter (mm)         | 160                         |
| Height (mm)           | 174                         |
| Lamp holder           | E27                         |
| Light source          | E27, max 60W (not included) |
| Effect                | Max 60W                     |
| Rated voltage         | 230V                        |
| IP class              | IP20                        |
| Insulation class      | II                          |
| D class               | No                          |
| IK class              | IK02                        |
| Ta                    | -30 - +25                   |
| Installation          | Ceiling                     |
| Knock out opening     | 0                           |
| Cable area, max       | Max 2 x 2,5 mm2             |
| Bridging              | Yes                         |
| Surface mounted cable | No                          |
| Connection            | Terminal block              |
| Family                | Smycka                      |
| Design                | Håkan Svennesson SD         |

# Luminaire specific information

Equipped with textile cable (2m) with ceiling rose in porcelain and a terminal on the end.