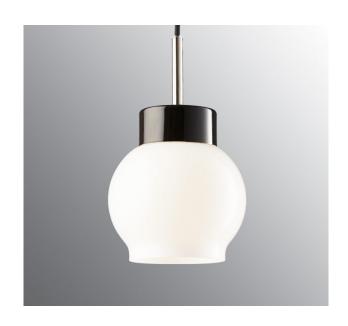

# Smycka Magda pendant black/black

Pendant luminaires in black or white base, with textile cord in black or white. Celing rose in porcelain. And four different shades in either clear glass or shiny opal. Fits as well as decoration lighting in a window, ny a reading chair or as a graceful and beautiful work light above the kitchen island or a writing surface.

## **Specification**

| Material              | Porcelain                   |
|-----------------------|-----------------------------|
| Base colour           | Black (NCS S 9000-N)        |
| Glass                 | Shiny opal glass            |
| Glass gasket          | Silicone                    |
| Weight                | 1,00 kg                     |
| Diameter (mm)         | 160                         |
| Height (mm)           | 174                         |
| Lamp holder           | E27                         |
| Light source          | E27, max 60W (not included) |
| Effect                | Max 60W                     |
| Rated voltage         | 230V                        |
| IP class              | IP20                        |
| Insulation class      | II                          |
| D class               | No                          |
| IK class              | IK02                        |
| Ta                    | -30 - +25                   |
| Installation          | Ceiling                     |
| Knock out opening     | 0                           |
| Cable area, max       | Max 2 x 2,5 mm2             |
| Bridging              | Yes                         |
| Surface mounted cable | No                          |
| Connection            | Terminal block              |
| Family                | Smycka                      |
| Design                | Håkan Svennesson SD         |