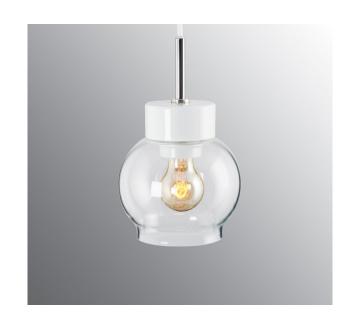

# Smycka Magda pendant white/white

Pendant luminaires in black or white base, with textile cord in black or white. Celing rose in porcelain. And four different shades in either clear glass or shiny opal. Fits as well as decoration lighting in a window, ny a reading chair or as a graceful and beautiful work light above the kitchen island or a writing surface.

### **Specification**

| Material              | Porcelain                   |
|-----------------------|-----------------------------|
| Base colour           | White (NCS S 1000-N)        |
| Glass                 | Clear glass                 |
| Glass gasket          | Silicone                    |
| Weight                | 1,00 kg                     |
| Diameter (mm)         | 160                         |
| Height (mm)           | 174                         |
| Lamp holder           | E27                         |
| Light source          | E27, max 60W (not included) |
| Effect                | Max 60W                     |
| Rated voltage         | 230V                        |
| IP class              | IP20                        |
| Insulation class      | II                          |
| D class               | No                          |
| IK class              | IK02                        |
| Ta                    | -30 - +25                   |
| Installation          | Ceiling                     |
| Knock out opening     | 0                           |
| Cable area, max       | Max 2 x 2,5 mm2             |
| Bridging              | Yes                         |
| Surface mounted cable | No                          |
| Connection            | Terminal block              |
| Family                | Smycka                      |
| Design                | Håkan Svennesson SD         |