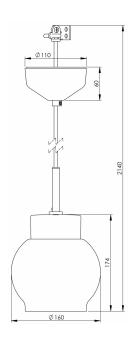

### **Specification**

| Material              | Porcelain                   |
|-----------------------|-----------------------------|
| Base colour           | White (NCS S 1000-N)        |
| Glass                 | Clear glass                 |
| Glass gasket          | Silicone                    |
| Weight                | 1,00 kg                     |
| Diameter (mm)         | 160                         |
| Height (mm)           | 174                         |
| Lamp holder           | E27                         |
| Light source          | E27, max 60W (not included) |
| Effect                | Max 60W                     |
| Rated voltage         | 230V                        |
| IP class              | IP20                        |
| Insulation class      | II                          |
| D class               | No                          |
| IK class              | IK02                        |
| Ta                    | -30 - +25                   |
| Installation          | Ceiling                     |
| Knock out opening     | 0                           |
| Cable area, max       | Max 2 x 2,5 mm2             |
| Bridging              | Yes                         |
| Surface mounted cable | No                          |
| Connection            | Terminal block              |
| Family                | Smycka                      |
| Design                | Håkan Svennesson SD         |

# Luminaire specific information

Equipped with textile cable (2m) with ceiling rose in porcelain and a terminal on the end.