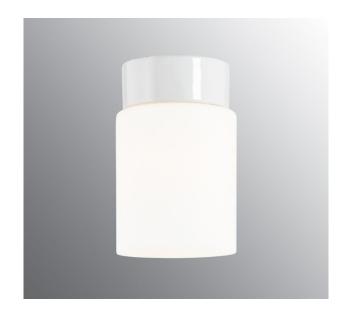

## **Open Tina**

Ifö Open is based on a series of open shades which, together with the glazed ceramic bases, offers nine different models. Suitable for the gym, the kitchen, the hall or public environments.

## **Specification**

| Material              | Porcelain                   |
|-----------------------|-----------------------------|
| Base colour           | White (NCS S 1000-N)        |
| Glass                 | Matt opal glass             |
| Glass thread (mm)     | 84,5 mm                     |
| Glass gasket          | Silicone                    |
| Weight                | 1,08 kg                     |
| Diameter (mm)         | 113                         |
| Height (mm)           | 177                         |
| Lamp holder           | E27                         |
| Light source          | E27, max 75W (not included) |
| Effect                | Max 75W                     |
| Rated voltage         | 230V                        |
| IP class              | IP21                        |
| Insulation class      | II                          |
| D class               | No                          |
| IK class              | IK02                        |
| Ta                    | -30 - +25                   |
| Installation          | Ceiling                     |
| CC measurement (mm)   | 60-66, 70                   |
| Knock out opening     | 2                           |
| Cable inlet           | Bottom inlet                |
| Cable glands          | Bottom inlet                |
| Cable area, max       | Max 2 x 2,5 mm2             |
| Bridging              | Yes                         |
| Surface mounted cable | Yes                         |
| Connection            | Screw connector             |
| Family                | Open                        |
| Design                | Duoform                     |