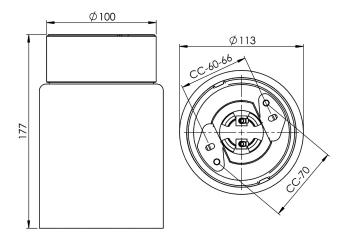

## **Specification**

| Material              | Porcelain                   |
|-----------------------|-----------------------------|
| Base colour           | White (NCS S 1000-N)        |
| Glass                 | Matt opal glass             |
| Glass thread (mm)     | 84,5 mm                     |
| Glass gasket          | Silicone                    |
| Weight                | 1,08 kg                     |
| Diameter (mm)         | 113                         |
| Height (mm)           | 177                         |
| Lamp holder           | E27                         |
| Light source          | E27, max 75W (not included) |
| Effect                | Max 75W                     |
| Rated voltage         | 230V                        |
| IP class              | IP21                        |
| Insulation class      | II                          |
| D class               | No                          |
| IK class              | IK02                        |
| Ta                    | -30 - +25                   |
| Installation          | Ceiling                     |
| CC measurement (mm)   | 60-66, 70                   |
| Knock out opening     | 2                           |
| Cable inlet           | Bottom inlet                |
| Cable glands          | Bottom inlet                |
| Cable area, max       | Max 2 x 2,5 mm2             |
| Bridging              | Yes                         |
| Surface mounted cable | Yes                         |
| Connection            | Screw connector             |
| Family                | Open                        |
| Design                | Duoform                     |