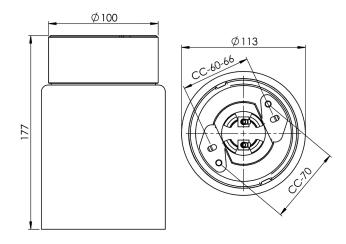

## **Specification**

| Material              | Porcelain                   |
|-----------------------|-----------------------------|
| Base colour           | White (NCS S 1000-N)        |
| Glass                 | Frosted glass               |
| Glass thread (mm)     | 84,5 mm                     |
| Glass gasket          | Silicone                    |
| Weight                | 1,08 kg                     |
| Diameter (mm)         | 113                         |
| Height (mm)           | 177                         |
| Lamp holder           | E27                         |
| Light source          | E27, max 75W (not included) |
| Effect                | Max 75W                     |
| Rated voltage         | 230V                        |
| IP class              | IP21                        |
| Insulation class      | II                          |
| D class               | No                          |
| IK class              | IK02                        |
| Ta                    | -30 - +25                   |
| Installation          | Ceiling                     |
| CC measurement (mm)   | 60-66, 70                   |
| Knock out opening     | 2                           |
| Cable inlet           | Bottom inlet                |
| Cable glands          | Bottom inlet                |
| Cable area, max       | Max 2 x 2,5 mm2             |
| Bridging              | Yes                         |
| Surface mounted cable | Yes                         |
| Connection            | Screw connector             |
| Family                | Open                        |
| Design                | Duoform                     |
|                       |                             |