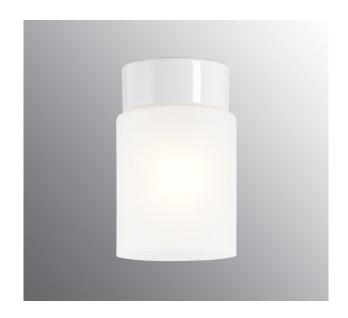

## **Open Tina**

Ifö Open is based on a series of open shades which, together with the glazed ceramic bases, offers nine different models. Suitable for the gym, the kitchen, the hall or public environments.

## **Specification**

| Material              | Porcelain                   |
|-----------------------|-----------------------------|
| Base colour           | White (NCS S 1000-N)        |
| Glass                 | Frosted glass               |
| Glass thread (mm)     | 84,5 mm                     |
| Glass gasket          | Silicone                    |
| Weight                | 1,08 kg                     |
| Diameter (mm)         | 113                         |
| Height (mm)           | 177                         |
| Lamp holder           | E27                         |
| Light source          | E27, max 75W (not included) |
| Effect                | Max 75W                     |
| Rated voltage         | 230V                        |
| IP class              | IP21                        |
| Insulation class      | II                          |
| D class               | No                          |
| IK class              | IK02                        |
| Ta                    | -30 - +25                   |
| Installation          | Ceiling                     |
| CC measurement (mm)   | 60-66, 70                   |
| Knock out opening     | 2                           |
| Cable inlet           | Bottom inlet                |
| Cable glands          | Bottom inlet                |
| Cable area, max       | Max 2 x 2,5 mm2             |
| Bridging              | Yes                         |
| Surface mounted cable | Yes                         |
| Connection            | Screw connector             |
| Family                | Open                        |
| Design                | Duoform                     |
|                       |                             |