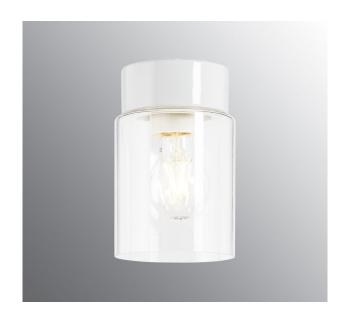

## **Open Tina**

Ifö Open is based on a series of open shades which, together with the glazed ceramic bases, offers nine different models. Suitable for the gym, the kitchen, the hall or public environments.

## **Specification**

| Material              | Porcelain                   |
|-----------------------|-----------------------------|
| Base colour           | White (NCS S 1000-N)        |
| Glass                 | Clear glass                 |
| Glass thread (mm)     | 84,5 mm                     |
| Glass gasket          | Silicone                    |
| Weight                | 1,08 kg                     |
| Diameter (mm)         | 113                         |
| Height (mm)           | 177                         |
| Lamp holder           | E27                         |
| Light source          | E27, max 75W (not included) |
| Effect                | Max 75W                     |
| Rated voltage         | 230V                        |
| IP class              | IP21                        |
| Insulation class      | II                          |
| D class               | No                          |
| IK class              | IK02                        |
| Ta                    | -30 - +25                   |
| Installation          | Ceiling                     |
| CC measurement (mm)   | 60-66, 70                   |
| Knock out opening     | 2                           |
| Cable inlet           | Bottom inlet                |
| Cable glands          | Bottom inlet                |
| Cable area, max       | Max 2 x 2,5 mm2             |
| Bridging              | Yes                         |
| Surface mounted cable | Yes                         |
| Connection            | Screw connector             |
| Family                | Open                        |
| Design                | Duoform                     |