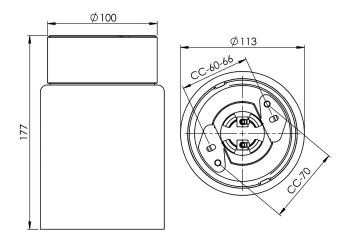

## **Specification**

| Material              | Porcelain                   |
|-----------------------|-----------------------------|
| Base colour           | White (NCS S 1000-N)        |
| Glass                 | Clear glass                 |
| Glass thread (mm)     | 84,5 mm                     |
| Glass gasket          | Silicone                    |
| Weight                | 1,08 kg                     |
| Diameter (mm)         | 113                         |
| Height (mm)           | 177                         |
| Lamp holder           | E27                         |
| Light source          | E27, max 75W (not included) |
| Effect                | Max 75W                     |
| Rated voltage         | 230V                        |
| IP class              | IP21                        |
| Insulation class      | II                          |
| D class               | No                          |
| IK class              | IK02                        |
| Ta                    | -30 - +25                   |
| Installation          | Ceiling                     |
| CC measurement (mm)   | 60-66, 70                   |
| Knock out opening     | 2                           |
| Cable inlet           | Bottom inlet                |
| Cable glands          | Bottom inlet                |
| Cable area, max       | Max 2 x 2,5 mm2             |
| Bridging              | Yes                         |
| Surface mounted cable | Yes                         |
| Connection            | Screw connector             |
| Family                | Open                        |
| Design                | Duoform                     |