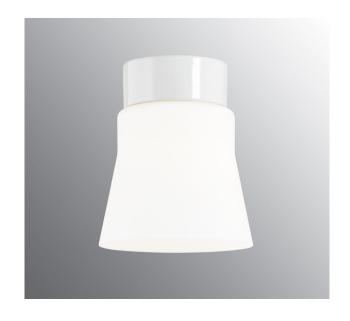

## Open Anna

Ifö Open is based on a series of open shades which, together with the glazed ceramic bases, offers nine different models. Suitable for the gym, the kitchen, the hall or public environments.

## **Specification**

|                       | Porcelain                   |
|-----------------------|-----------------------------|
| Base colour           | White (NCS S 1000-N)        |
| Glass                 | Matt opal glass             |
| Glass thread (mm)     | 84,5 mm                     |
| Glass gasket          | Silicone                    |
| Weight                | 1,08 kg                     |
| Diameter (mm)         | 150                         |
| Height (mm)           | 177                         |
| Lamp holder           | E27                         |
| Light source          | E27, max 75W (not included) |
| Effect                | Max 75W                     |
| Rated voltage         | 230V                        |
| IP class              | IP21                        |
| Insulation class      | II                          |
| D class               | No                          |
| IK class              | IK02                        |
| Ta                    | -30 - +25                   |
| Installation          | Ceiling                     |
| CC measurement (mm)   | 60-66, 70                   |
| Knock out opening     | 2                           |
| Cable inlet           | Bottom inlet                |
| Cable glands          | Bottom inlet                |
| Cable area, max       | Max 2 x 2,5 mm2             |
| Bridging              | Yes                         |
| Surface mounted cable | Yes                         |
| Connection            | Screw connector             |
| Family                | Open                        |
| Design                | Duoform                     |