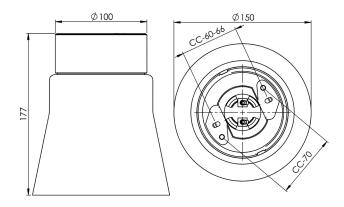

## **Specification**

|                       | Porcelain                   |
|-----------------------|-----------------------------|
| Base colour           | White (NCS S 1000-N)        |
| Glass                 | Matt opal glass             |
| Glass thread (mm)     | 84,5 mm                     |
| Glass gasket          | Silicone                    |
| Weight                | 1,08 kg                     |
| Diameter (mm)         | 150                         |
| Height (mm)           | 177                         |
| Lamp holder           | E27                         |
| Light source          | E27, max 75W (not included) |
| Effect                | Max 75W                     |
| Rated voltage         | 230V                        |
| IP class              | IP21                        |
| Insulation class      | II                          |
| D class               | No                          |
| IK class              | IK02                        |
| Ta                    | -30 - +25                   |
| Installation          | Ceiling                     |
| CC measurement (mm)   | 60-66, 70                   |
| Knock out opening     | 2                           |
| Cable inlet           | Bottom inlet                |
| Cable glands          | Bottom inlet                |
| Cable area, max       | Max 2 x 2,5 mm2             |
| Bridging              | Yes                         |
| Surface mounted cable | Yes                         |
| Connection            | Screw connector             |
| Family                | Open                        |
| Design                | Duoform                     |