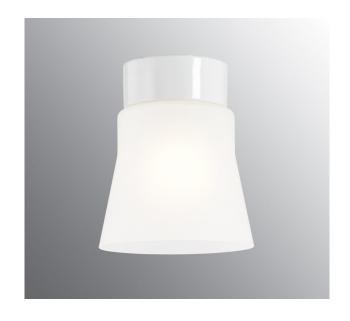

## Open Anna

Ifö Open is based on a series of open shades which, together with the glazed ceramic bases, offers nine different models. Suitable for the gym, the kitchen, the hall or public environments.

## **Specification**

| Material              | Porcelain                   |
|-----------------------|-----------------------------|
| Base colour           | White (NCS S 1000-N)        |
| Glass                 | Frosted glass               |
| Glass thread (mm)     | 84,5 mm                     |
| Glass gasket          | Silicone                    |
| Weight                | 1,08 kg                     |
| Diameter (mm)         | 150                         |
| Height (mm)           | 177                         |
| Lamp holder           | E27                         |
| Light source          | E27, max 75W (not included) |
| Effect                | Max 75W                     |
| Rated voltage         | 230V                        |
| IP class              | IP21                        |
| Insulation class      | II                          |
| D class               | No                          |
| IK class              | IK02                        |
| Ta                    | -30 - +25                   |
| Installation          | Ceiling                     |
| CC measurement (mm)   | 60-66, 70                   |
| Knock out opening     | 2                           |
| Cable inlet           | Bottom inlet                |
| Cable glands          | Bottom inlet                |
| Cable area, max       | Max 2 x 2,5 mm2             |
| Bridging              | Yes                         |
| Surface mounted cable | Yes                         |
| Connection            | Screw connector             |
| Family                | Open                        |
| Design                | Duoform                     |