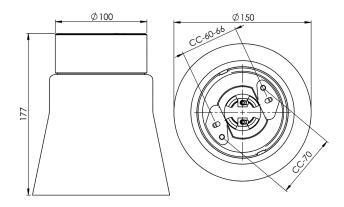

## **Specification**

| Material              | Porcelain                   |
|-----------------------|-----------------------------|
| Base colour           | White (NCS S 1000-N)        |
| Glass                 | Frosted glass               |
| Glass thread (mm)     | 84,5 mm                     |
| Glass gasket          | Silicone                    |
| Weight                | 1,08 kg                     |
| Diameter (mm)         | 150                         |
| Height (mm)           | 177                         |
| Lamp holder           | E27                         |
| Light source          | E27, max 75W (not included) |
| Effect                | Max 75W                     |
| Rated voltage         | 230V                        |
| IP class              | IP21                        |
| Insulation class      | II                          |
| D class               | No                          |
| IK class              | IK02                        |
| Ta                    | -30 - +25                   |
| Installation          | Ceiling                     |
| CC measurement (mm)   | 60-66, 70                   |
| Knock out opening     | 2                           |
| Cable inlet           | Bottom inlet                |
| Cable glands          | Bottom inlet                |
| Cable area, max       | Max 2 x 2,5 mm2             |
| Bridging              | Yes                         |
| Surface mounted cable | Yes                         |
| Connection            | Screw connector             |
| Family                | Open                        |
| Design                | Duoform                     |