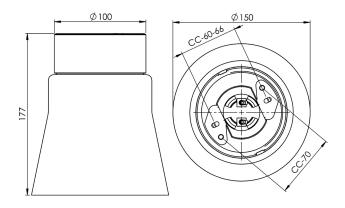

## Specification

| Material              | Porcelain                   |
|-----------------------|-----------------------------|
| Base colour           | White (NCS S 1000-N)        |
| Glass                 | Clear glass                 |
| Glass thread (mm)     | 84,5 mm                     |
| Glass gasket          | Silicone                    |
| Weight                | 1,08 kg                     |
| Diameter (mm)         | 150                         |
| Height (mm)           | 177                         |
| Lamp holder           | E27                         |
| Light source          | E27, max 75W (not included) |
| Effect                | Max 75W                     |
| Rated voltage         | 230V                        |
| IP class              | IP21                        |
| Insulation class      | II                          |
| D class               | No                          |
| IK class              | IK02                        |
| Τα                    | -30 - +25                   |
| Installation          | Ceiling                     |
| CC measurement (mm)   | 60-66, 70                   |
| Knock out opening     | 2                           |
| Cable inlet           | Bottom inlet                |
| Cable glands          | Bottom inlet                |
| Cable area, max       | Max 2 x 2,5 mm2             |
| Bridging              | Yes                         |
| Surface mounted cable | Yes                         |
| Connection            | Screw connector             |
| Family                | Open                        |
| Design                | Duoform                     |