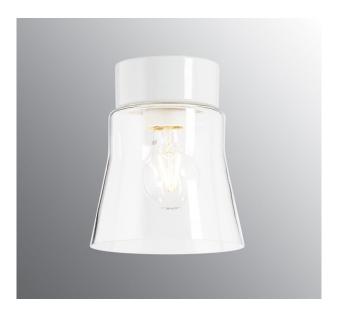

## Open Anna

Ifö Open is based on a series of open shades which, together with the glazed ceramic bases, offers nine different models. Suitable for the gym, the kitchen, the hall or public environments.

## Specification

| Material              | Porcelain                   |
|-----------------------|-----------------------------|
| Base colour           | White (NCS S 1000-N)        |
| Glass                 | Clear glass                 |
| Glass thread (mm)     | 84,5 mm                     |
| Glass gasket          | Silicone                    |
| Weight                | 1,08 kg                     |
| Diameter (mm)         | 150                         |
| Height (mm)           | 177                         |
| Lamp holder           | E27                         |
| Light source          | E27, max 75W (not included) |
| Effect                | Max 75W                     |
| Rated voltage         | 230V                        |
| IP class              | IP21                        |
| Insulation class      | II                          |
| D class               | No                          |
| IK class              | IK02                        |
| Τα                    | -30 - +25                   |
| Installation          | Ceiling                     |
| CC measurement (mm)   | 60-66, 70                   |
| Knock out opening     | 2                           |
| Cable inlet           | Bottom inlet                |
| Cable glands          | Bottom inlet                |
| Cable area, max       | Max 2 x 2,5 mm2             |
| Bridging              | Yes                         |
| Surface mounted cable | Yes                         |
| Connection            | Screw connector             |
| Family                | Open                        |
| Design                | Duoform                     |