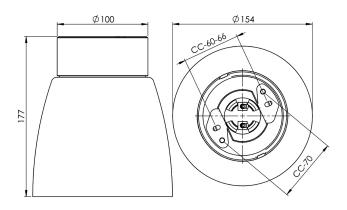

## Specification

|                       | Porcelain                   |
|-----------------------|-----------------------------|
| Base colour           | White (NCS S 1000-N)        |
| Glass                 | Matt opal glass             |
| Glass thread (mm)     | 84,5 mm                     |
| Glass gasket          | Silicone                    |
| Weight                | 1,08 kg                     |
| Diameter (mm)         | 154                         |
| Height (mm)           | 177                         |
| Lamp holder           | E27                         |
| Light source          | E27, max 75W (not included) |
| Effect                | Max 75W                     |
| Rated voltage         | 230V                        |
| IP class              | IP21                        |
| Insulation class      | II                          |
| D class               | No                          |
| IK class              | IK02                        |
| Та                    | -30 - +25                   |
| Installation          | Ceiling                     |
| CC measurement (mm)   | 60-66, 70                   |
| Knock out opening     | 2                           |
| Cable inlet           | Bottom inlet                |
| Cable glands          | Bottom inlet                |
| Cable area, max       | Max 2 x 2,5 mm2             |
| Bridging              | Yes                         |
| Surface mounted cable | Yes                         |
| Connection            | Screw connector             |
| Family                | Open                        |
| Design                | Duoform                     |