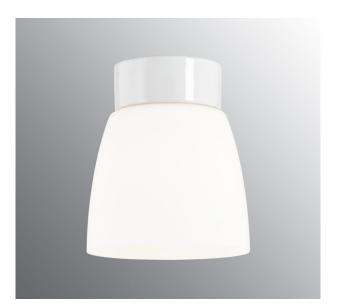

## **Open Klara**

Ifö Open is based on a series of open shades which, together with the glazed ceramic bases, offers nine different models. Suitable for the gym, the kitchen, the hall or public environments.

## Specification

|                       | Porcelain                   |
|-----------------------|-----------------------------|
| Base colour           | White (NCS S 1000-N)        |
| Glass                 | Matt opal glass             |
| Glass thread (mm)     | 84,5 mm                     |
| Glass gasket          | Silicone                    |
| Weight                | 1,08 kg                     |
| Diameter (mm)         | 154                         |
| Height (mm)           | 177                         |
| Lamp holder           | E27                         |
| Light source          | E27, max 75W (not included) |
| Effect                | Max 75W                     |
| Rated voltage         | 230V                        |
| IP class              | IP21                        |
| Insulation class      | II                          |
| D class               | No                          |
| IK class              | IK02                        |
| Та                    | -30 - +25                   |
| Installation          | Ceiling                     |
| CC measurement (mm)   | 60-66, 70                   |
| Knock out opening     | 2                           |
| Cable inlet           | Bottom inlet                |
| Cable glands          | Bottom inlet                |
| Cable area, max       | Max 2 x 2,5 mm2             |
| Bridging              | Yes                         |
| Surface mounted cable | Yes                         |
| Connection            | Screw connector             |
| Family                | Open                        |
| Design                | Duoform                     |