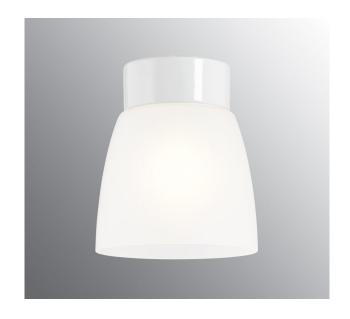

## Open Klara

Ifö Open is based on a series of open shades which, together with the glazed ceramic bases, offers nine different models. Suitable for the gym, the kitchen, the hall or public environments.

## **Specification**

| Material              | Porcelain                   |
|-----------------------|-----------------------------|
| Base colour           | White (NCS S 1000-N)        |
| Glass                 | Frosted glass               |
| Glass thread (mm)     | 84,5 mm                     |
| Glass gasket          | Silicone                    |
| Weight                | 1,08 kg                     |
| Diameter (mm)         | 154                         |
| Height (mm)           | 177                         |
| Lamp holder           | E27                         |
| Light source          | E27, max 75W (not included) |
| Effect                | Max 75W                     |
| Rated voltage         | 230V                        |
| IP class              | IP21                        |
| Insulation class      | II                          |
| D class               | No                          |
| IK class              | IK02                        |
| Ta                    | -30 - +25                   |
| Installation          | Ceiling                     |
| CC measurement (mm)   | 60-66, 70                   |
| Knock out opening     | 2                           |
| Cable inlet           | Bottom inlet                |
| Cable glands          | Bottom inlet                |
| Cable area, max       | Max 2 x 2,5 mm2             |
| Bridging              | Yes                         |
| Surface mounted cable | Yes                         |
| Connection            | Screw connector             |
| Family                | Open                        |
| Design                | Duoform                     |