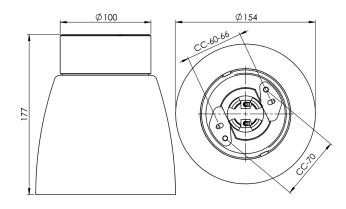

## **Specification**

| Material              | Porcelain                   |
|-----------------------|-----------------------------|
| Base colour           | White (NCS S 1000-N)        |
| Glass                 | Frosted glass               |
| Glass thread (mm)     | 84,5 mm                     |
| Glass gasket          | Silicone                    |
| Weight                | 1,08 kg                     |
| Diameter (mm)         | 154                         |
| Height (mm)           | 177                         |
| Lamp holder           | E27                         |
| Light source          | E27, max 75W (not included) |
| Effect                | Max 75W                     |
| Rated voltage         | 230V                        |
| IP class              | IP21                        |
| Insulation class      | II                          |
| D class               | No                          |
| IK class              | IK02                        |
| Ta                    | -30 - +25                   |
| Installation          | Ceiling                     |
| CC measurement (mm)   | 60-66, 70                   |
| Knock out opening     | 2                           |
| Cable inlet           | Bottom inlet                |
| Cable glands          | Bottom inlet                |
| Cable area, max       | Max 2 x 2,5 mm2             |
| Bridging              | Yes                         |
| Surface mounted cable | Yes                         |
| Connection            | Screw connector             |
| Family                | Open                        |
| Design                | Duoform                     |