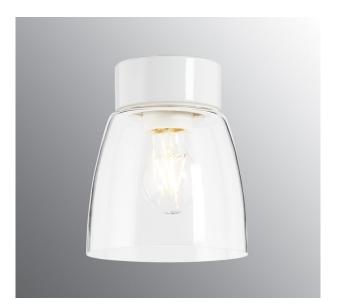

## **Open Klara**

Ifö Open is based on a series of open shades which, together with the glazed ceramic bases, offers nine different models. Suitable for the gym, the kitchen, the hall or public environments.

## Specification

| Material              | Porcelain                   |
|-----------------------|-----------------------------|
| Base colour           | White (NCS S 1000-N)        |
| Glass                 | Clear glass                 |
| Glass thread (mm)     | 84,5 mm                     |
| Glass gasket          | Silicone                    |
| Weight                | 1,08 kg                     |
| Diameter (mm)         | 154                         |
| Height (mm)           | 177                         |
| Lamp holder           | E27                         |
| Light source          | E27, max 75W (not included) |
| Effect                | Max 75W                     |
| Rated voltage         | 230V                        |
| IP class              | IP21                        |
| Insulation class      | II                          |
| D class               | No                          |
| IK class              | IK02                        |
| Та                    | -30 - +25                   |
| Installation          | Ceiling                     |
| CC measurement (mm)   | 60-66, 70                   |
| Knock out opening     | 2                           |
| Cable inlet           | Bottom inlet                |
| Cable glands          | Bottom inlet                |
| Cable area, max       | Max 2 x 2,5 mm2             |
| Bridging              | Yes                         |
| Surface mounted cable | Yes                         |
| Connection            | Screw connector             |
| Family                | Open                        |
| Design                | Duoform                     |