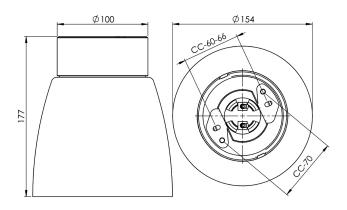

## Specification

| Material              | Porcelain                   |
|-----------------------|-----------------------------|
| Base colour           | White (NCS S 1000-N)        |
| Glass                 | Clear glass                 |
| Glass thread (mm)     | 84,5 mm                     |
| Glass gasket          | Silicone                    |
| Weight                | 1,08 kg                     |
| Diameter (mm)         | 154                         |
| Height (mm)           | 177                         |
| Lamp holder           | E27                         |
| Light source          | E27, max 75W (not included) |
| Effect                | Max 75W                     |
| Rated voltage         | 230V                        |
| IP class              | IP21                        |
| Insulation class      | II                          |
| D class               | No                          |
| IK class              | IK02                        |
| Та                    | -30 - +25                   |
| Installation          | Ceiling                     |
| CC measurement (mm)   | 60-66, 70                   |
| Knock out opening     | 2                           |
| Cable inlet           | Bottom inlet                |
| Cable glands          | Bottom inlet                |
| Cable area, max       | Max 2 x 2,5 mm2             |
| Bridging              | Yes                         |
| Surface mounted cable | Yes                         |
| Connection            | Screw connector             |
| Family                | Open                        |
| Design                | Duoform                     |