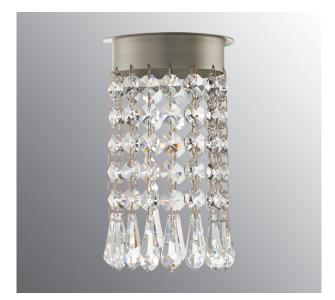

## Crystal for Opus 120

Crystal chandelier for Opus 120 beads + drop brilliant cut

| EAN / GTIN          | 7312906303103 |
|---------------------|---------------|
| E-number            | 7530849       |
| Article no.         | 6303-10       |
| Norwegian El-number | 3032258       |
| Finnish S-number    | 4112882       |

## **Specification**

| Weight        | 0,15 kg              |
|---------------|----------------------|
| Diameter (mm) | 100                  |
| Family        | Luminaireaccessories |