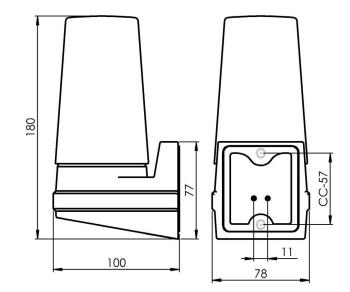

## Specification

| Material              | Porcelain              |
|-----------------------|------------------------|
| Base colour           | Black (NCS S 9000-N)   |
| Glass                 | Shiny opal glass       |
| Glass thread (mm)     | 57 mm                  |
| Glass gasket          | Silicone               |
| Weight                | 0,78 kg                |
| Length/Depth (mm)     | 100                    |
| Width (mm)            | 78                     |
| Height (mm)           | 180                    |
| Lamp holder           | E14                    |
| Light source          | Max 40W (not included) |
| Effect                | Max 40W                |
| Rated voltage         | 230V                   |
| IP class              | IP44                   |
| Insulation class      | II                     |
| D class               | No                     |
| IK class              | IK02                   |
| Та                    | -30 - +25              |
| Installation          | Wall                   |
| CC measurement (mm)   | 57                     |
| Knock out opening     | 0                      |
| Cable inlet           | Bottom inlet           |
| Cable glands          | Bottom inlet           |
| Cable area, max       | Max 2 x 2,5 mm2        |
| Bridging              | Yes                    |
| Surface mounted cable | No                     |
| Connection            | Screw connector        |
| Family                | Bernadotte             |
| Design                | Sigvard Bernadotte     |
|                       |                        |