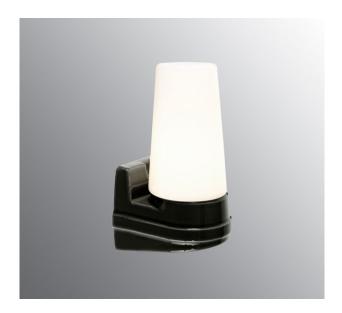

## Bernadotte

It is said that good design is timeless. Designed by Sigvard Bernadotte in the middle of the 1960's this light fitting fits this description perfectly. Now, more than 50 years later, we present the same assortment with a new IP rating - IP44.

## Specification

| Material              | Porcelain              |
|-----------------------|------------------------|
| Base colour           | Black (NCS S 9000-N)   |
| Glass                 | Shiny opal glass       |
| Glass thread (mm)     | 57 mm                  |
| Glass gasket          | Silicone               |
| Weight                | 0,78 kg                |
| Length/Depth (mm)     | 100                    |
| Width (mm)            | 78                     |
| Height (mm)           | 180                    |
| Lamp holder           | E14                    |
| Light source          | Max 40W (not included) |
| Effect                | Max 40W                |
| Rated voltage         | 230V                   |
| IP class              | IP44                   |
| Insulation class      | II                     |
| D class               | No                     |
| IK class              | IK02                   |
| Та                    | -30 - +25              |
| Installation          | Wall                   |
| CC measurement (mm)   | 57                     |
| Knock out opening     | 0                      |
| Cable inlet           | Bottom inlet           |
| Cable glands          | Bottom inlet           |
| Cable area, max       | Max 2 x 2,5 mm2        |
| Bridging              | Yes                    |
| Surface mounted cable | No                     |
| Connection            | Screw connector        |
| Family                | Bernadotte             |
| Design                | Sigvard Bernadotte     |
|                       |                        |