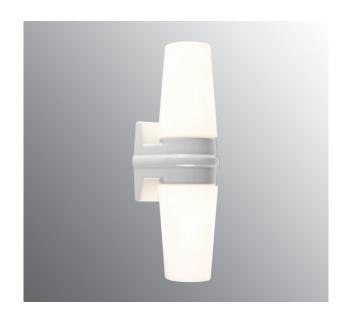

## Bernadotte Double IP44

It is said that good design is timeless. Designed by Sigvard Bernadotte in the middle of the 1960's this light fitting fits this description perfectly. Now, more than 50 years later, we present the same assortment with a new IP rating - IP44.

| Material              | Porcelain                  |
|-----------------------|----------------------------|
| Base colour           | White (NCS S 1000-N)       |
| Glass                 | Shiny opal glass           |
| Glass thread (mm)     | 57 mm                      |
| Glass gasket          | Silicone                   |
| Weight                | 1,05 kg                    |
| Length/Depth (mm)     | 100                        |
| Width (mm)            | 79                         |
| Height (mm)           | 297                        |
| Lamp holder           | E14                        |
| Light source          | 2 x max 40W (not included) |
| Effect                | 2 x max 40W                |
| Rated voltage         | 230V                       |
| IP class              | IP44                       |
| Insulation class      | II                         |
| D class               | No                         |
| IK class              | IK02                       |
| Ta                    | -30 - +25                  |
| Installation          | Wall                       |
| CC measurement (mm)   | 81                         |
| Knock out opening     | 0                          |
| Cable inlet           | Bottom inlet               |
| Cable glands          | Bottom inlet               |
| Cable area, max       | Max 2 x 4 mm2              |
| Bridging              | Yes                        |
| Surface mounted cable | No                         |
| Connection            | Terminal block             |
| Family                | Bernadotte                 |
| Design                | Sigvard Bernadotte         |