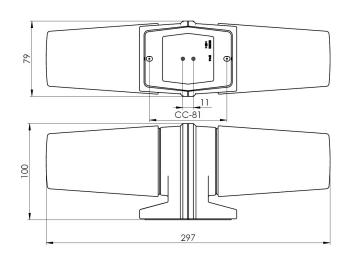

| Material              | Porcelain                  |
|-----------------------|----------------------------|
| Base colour           | White (NCS S 1000-N)       |
| Glass                 | Shiny opal glass           |
| Glass thread (mm)     | 57 mm                      |
| Glass gasket          | Silicone                   |
| Weight                | 1,05 kg                    |
| Length/Depth (mm)     | 100                        |
| Width (mm)            | 79                         |
| Height (mm)           | 297                        |
| Lamp holder           | E14                        |
| Light source          | 2 x max 40W (not included) |
| Effect                | 2 x max 40W                |
| Rated voltage         | 230V                       |
| IP class              | IP44                       |
| Insulation class      | II                         |
| D class               | No                         |
| IK class              | IK02                       |
| Ta                    | -30 - +25                  |
| Installation          | Wall                       |
| CC measurement (mm)   | 81                         |
| Knock out opening     | 0                          |
| Cable inlet           | Bottom inlet               |
| Cable glands          | Bottom inlet               |
| Cable area, max       | Max 2 x 4 mm2              |
| Bridging              | Yes                        |
| Surface mounted cable | No                         |
| Connection            | Terminal block             |
| Family                | Bernadotte                 |
| Design                | Sigvard Bernadotte         |