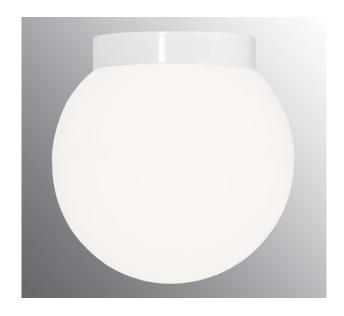

## Classic Globe 300

The Classic series is an old favourite of our assortment. Ideal in most areas where functionality and timeless design are the key words. Classic is available in different combinations and are also available with a grey or a brown glazed base as option.

## **Specification**

| Material              | Porcelain                   |
|-----------------------|-----------------------------|
| Base colour           | White (NCS S 1000-N)        |
| Glass                 | Matt opal glass             |
| Glass thread (mm)     | 185,5 mm                    |
| Glass gasket          | Silicone                    |
| Weight                | 3,1 kg                      |
| Diameter (mm)         | 300                         |
| Height (mm)           | 305                         |
| Lamp holder           | E27                         |
| Light source          | E27, max 75W (not included) |
| Effect                | Max 75W                     |
| Rated voltage         | 230V                        |
| IP class              | IP44                        |
| Insulation class      | II                          |
| D class               | No                          |
| IK class              | IK02                        |
| Ta                    | -30 - +25                   |
| Installation          | Ceiling/wall                |
| CC measurement (mm)   | 133, 70                     |
| Knock out opening     | 3                           |
| Cable inlet           | Bottom inlet                |
| Cable glands          | Bottom inlet                |
| Cable area, max       | Max 2 x 2,5 mm2             |
| Bridging              | Yes                         |
| Surface mounted cable | Yes                         |
| Connection            | Screw connector             |
| Family                | Classic Globe               |
| Design                | Håkan Svennesson SD         |
|                       |                             |