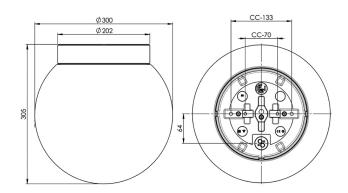

## **Specification**

| Material              | Porcelain                   |
|-----------------------|-----------------------------|
| Base colour           | White (NCS S 1000-N)        |
| Glass                 | Matt opal glass             |
| Glass thread (mm)     | 185,5 mm                    |
| Glass gasket          | Silicone                    |
| Weight                | 3,1 kg                      |
| Diameter (mm)         | 300                         |
| Height (mm)           | 305                         |
| Lamp holder           | E27                         |
| Light source          | E27, max 75W (not included) |
| Effect                | Max 75W                     |
| Rated voltage         | 230V                        |
| IP class              | IP44                        |
| Insulation class      | II                          |
| D class               | No                          |
| IK class              | IK02                        |
| Ta                    | -30 - +25                   |
| Installation          | Ceiling/wall                |
| CC measurement (mm)   | 133, 70                     |
| Knock out opening     | 3                           |
| Cable inlet           | Bottom inlet                |
| Cable glands          | Bottom inlet                |
| Cable area, max       | Max 2 x 2,5 mm2             |
| Bridging              | Yes                         |
| Surface mounted cable | Yes                         |
| Connection            | Screw connector             |
| Family                | Classic Globe               |
| Design                | Håkan Svennesson SD         |
|                       |                             |