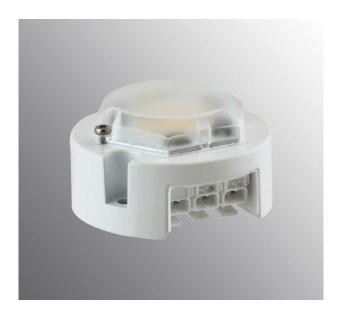

## LED module 10W 3000K RA90

LED module 10W 950lm 3000K Ra>90 for base with thread 84,5 mm.

| EAN / GTIN  | 7312905406812 |
|-------------|---------------|
| E-number    | 8245098       |
| Article no. | 1-54068-930   |