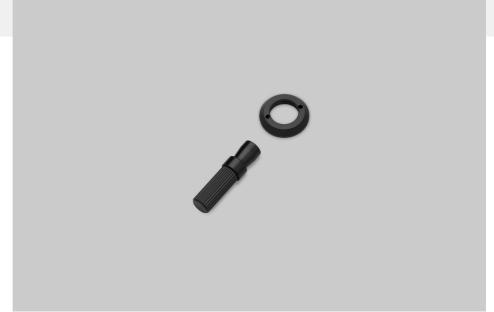

# DETAIL KIT / TOGGLE / LINEAR

ACTION: DETAIL KIT

KNURL: CROSS

RANGE: DETAIL KIT

A toggle switch detail kit in our NEW Linear knurl, made from solid metal. Combine this detail kit with our toggle modules and wall plates to create a unique custom product or update the aesthetic of an existing modular B+P toggle.

#### INCLUDED

1 x Linear Toggle Arm