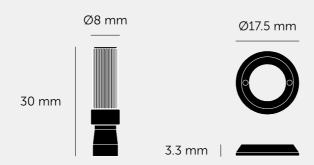

# DETAIL KIT / TOGGLE / LINEAR

ACTION: DETAIL KIT

KNURL: CROSS

RANGE: DETAIL KIT

A toggle switch detail kit in our NEW Linear knurl, made from solid metal. Combine this detail kit with our toggle modules and wall plates to create a unique custom product or update the aesthetic of an existing modular B+P toggle.













#### SPECIFICATIONS

#### INCLUDED

1 x Linear Toggle Arm

#### FINISH & SKU NUMBERS

finish:

size:

## CARE INSTRUCTIONS

Wipe with a dry lint free cloth with no loose hairs, avoid using any chemicals. Please note that finishes may age naturally with time and regular use.

### PLEASE NOTE

DISCLAIMER: Always consult a trade professional when installing this product. Buster + Punch is not responsible for the usage or feasibility of installation requirements. This product is not suitable for damp or wet environments.