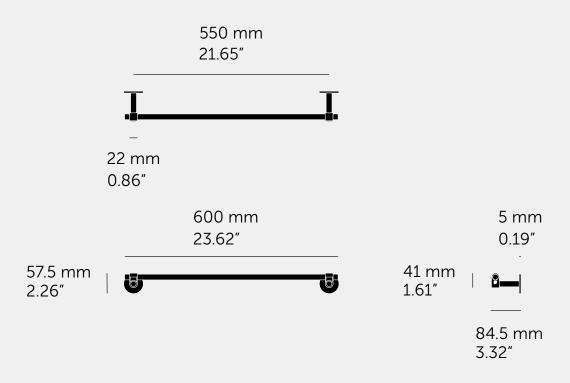

H

[ type. TOWEL RAIL / SMALL. ]

[ info. MEASUREMENTS. ]

H

[ type. TOWEL RAIL / MEDIUM. ]

[ info. MEASUREMENTS. ]

H

[ type. TOWEL RAIL / LARGE. ]

[ info. MEASUREMENTS. ]