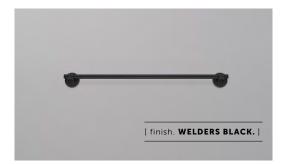

# TOWEL RAIL / CAST / SMALL

[ process. ROUGH-CAST. ]

[ range. CAST BATHROOM. ]

[ born. LONDON. ]

A towel rail with a rough-cast knuckle and hand polished solid metal bar. Available in steel, brass, gun metal and welders black.

# [ info. **SPECIFICATIONS.**]

A towel rail made from solid metal and featuring a cast solid metal knuckle and hand polished solid metal bar.

Available in steel, brass, gun metal and welders black, with durable finishes that make it suitable for bathroom use.

## [ info. FINISH & SKU NUMBERS. ]

[ finish. ] [ sku. ]

Steel UTR-072141
 Brass UTR-052142
 Gun Metal UTR-352143

Welders Black UTR-592144