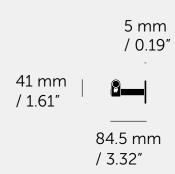

H

[ type. TOWEL RAIL / SMALL. ]

[ info. MEASUREMENTS. ]

H

[ type. TOWEL RAIL / MEDIUM. ]

[ info. MEASUREMENTS. ]

H

[ type. TOWEL RAIL / LARGE. ]

[ info. MEASUREMENTS. ]