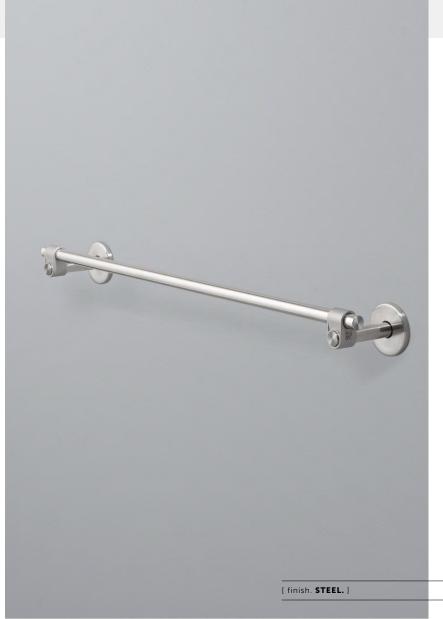

# TOWEL RAIL / CAST / MEDIUM

[ process. ROUGH-CAST. ]

[ range. CAST BATHROOM. ]

[born. LONDON.]

A towel rail with a rough-cast knuckle and hand polished solid metal bar. Available in steel, brass, gun metal and welders black.

### [ info. $\mathbf{SPECIFICATIONS.}$ ]

A towel rail made from solid metal and featuring a cast solid metal knuckle and hand polished solid metal bar.

Available in steel, brass, gun metal and welders black, with durable finishes that make it suitable for bathroom use.

## [ info. FINISH & SKU NUMBERS. ]

[ finish. ] [ sku. ]

Steel UTR-072145
 Brass UTR-052146
 Gun Metal UTR-352147

Welders Black UTR-592148