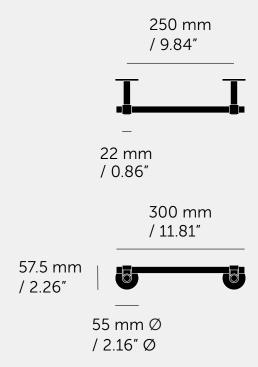

H

[ type. TOWEL RAIL / SMALL. ]

[ info. MEASUREMENTS. ]

H

[ type. TOWEL RAIL / MEDIUM. ]

[ info. MEASUREMENTS. ]

H

[ type. TOWEL RAIL / LARGE. ]

[ info. MEASUREMENTS. ]