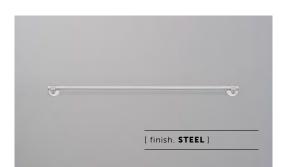

# TOWEL RAIL / CAST / LARGE

[ process. ROUGH-CAST. ]
[ range. CAST BATHROOM. ]
[ born. LONDON. ]

A towel rail with a rough-cast knuckle and hand polished solid metal bar. Available in steel, brass, gun metal and welders black.

### [ info. $\mathbf{SPECIFICATIONS.}$ ]

A towel rail made from solid metal and featuring a cast solid metal knuckle and hand polished solid metal bar.

Available in steel, brass, gun metal and welders black, with durable finishes that make it suitable for bathroom use.

## [ info. FINISH & SKU NUMBERS. ]

[ finish. ] [ sku. ]

Steel UTR-072149
 Brass UTR-052150
 Gun Metal UTR-352151

Welders Black UTR-592152