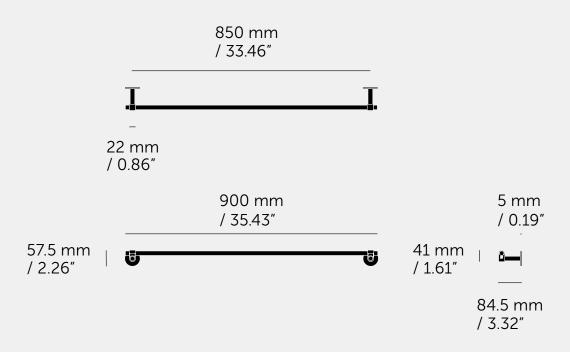

H

[ type. TOWEL RAIL / SMALL. ]

[ info. MEASUREMENTS. ]

H

[ type. TOWEL RAIL / MEDIUM. ]

[ info. MEASUREMENTS. ]

H

[ type. TOWEL RAIL / LARGE. ]

[ info. MEASUREMENTS. ]