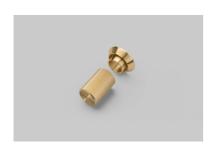

# DETAIL KIT / DIMMER / LINEAR

ACTION: DETAIL KIT

KNURL: LINEAR

RANGE: DETAIL KIT

Our NEW Linear knurl dimmer switch detail kit made from solid metal, complete with dimmer nut. To be teamed up with our dimmer modules and wall plates to complete your custom electricity product.

#### INCLUDED

1 x Linear Dimmer Knob1 x Linear Dimmer Cosmetic Nut1 x Linear Dimmer Lock Nut