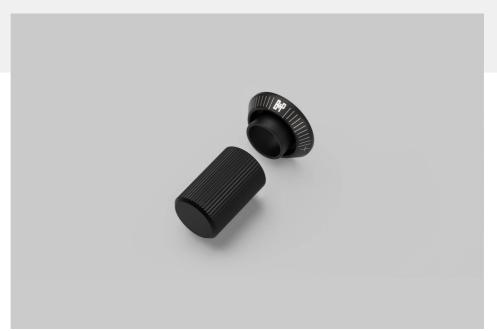

# DETAIL KIT / DIMMER / LINEAR

ACTION: DETAIL KIT

KNURL: LINEAR

RANGE: DETAIL KIT

Our NEW Linear knurl dimmer switch detail kit made from solid metal, complete with dimmer nut. To be teamed up with our dimmer modules and wall plates to complete your custom electricity product.

#### INCLUDED

1 x Linear Dimmer Knob1 x Linear Dimmer Cosmetic Nut1 x Linear Dimmer Lock Nut