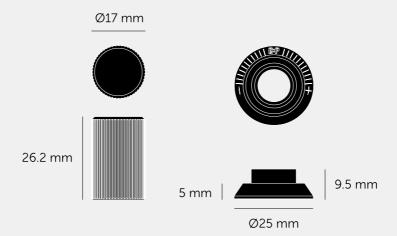

### SPECIFICATIONS

#### INCLUDED

1 x Linear Dimmer Knob1 x Linear Dimmer Cosmetic Nut1 x Linear Dimmer Lock Nut