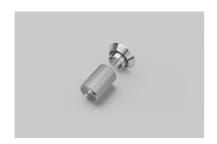

# DETAIL KIT / DIMMER / LINEAR

ACTION: DETAIL KIT

KNURL: LINEAR

RANGE: DETAIL KIT

Our NEW Linear knurl dimmer switch detail kit made from solid metal, complete with dimmer nut. To be teamed up with our dimmer modules and wall plates to complete your custom electricity product.

#### INCLUDED

1 x Linear Dimmer Knob1 x Linear Dimmer Cosmetic Nut1 x Linear Dimmer Lock Nut