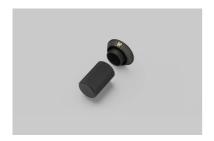

# DETAIL KIT / DIMMER / LINEAR

ACTION: DETAIL KIT

KNURL: LINEAR

RANGE: DETAIL KIT

Our NEW Linear knurl dimmer switch detail kit made from solid metal, complete with dimmer nut. To be teamed up with our dimmer modules and wall plates to complete your custom electricity product.

#### INCLUDED

1 x Linear Dimmer Knob1 x Linear Dimmer Cosmetic Nut1 x Linear Dimmer Lock Nut