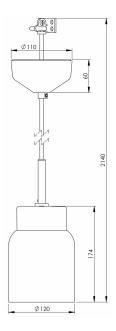

## Specification

| Material              | Porcelain                   |
|-----------------------|-----------------------------|
| Base colour           | White (NCS S 1000-N)        |
| Glass                 | Clear glass                 |
| Glass gasket          | Silicone                    |
| Weight                | 1,00 kg                     |
| Diameter (mm)         | 120                         |
| Height (mm)           | 174                         |
| Lamp holder           | E27                         |
| Light source          | E27, max 60W (not included) |
| Effect                | Max 60W                     |
| Rated voltage         | 230V                        |
| IP class              | IP20                        |
| Insulation class      | II                          |
| D class               | No                          |
| IK class              | IK02                        |
| Τα                    | -30 - +25                   |
| Installation          | Ceiling                     |
| Knock out opening     | 0                           |
| Cable area, max       | Max 2 x 2,5 mm2             |
| Bridging              | Yes                         |
| Surface mounted cable | No                          |
| Connection            | Terminal block              |
| Family                | Smycka                      |
| Design                | Håkan Svennesson SD         |

## Luminaire specific information

Equipped with textile cable (2m) with ceiling rose in porcelain and a terminal on the end.