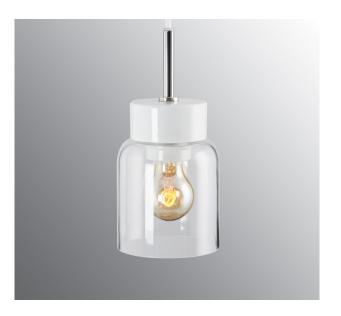

# Smycka Tova pendant white/white

Pendant luminaires in black or white base, with textile cord in black or white. Celing rose in porcelain. And four different shades in either clear glass or shiny opal. Fits as well as decoration lighting in a window, ny a reading chair or as a graceful and beautiful work light above the kitchen island or a writing surface.

## Luminaire specific information

Equipped with textile cable (2m) with ceiling rose in porcelain and a terminal on the end.